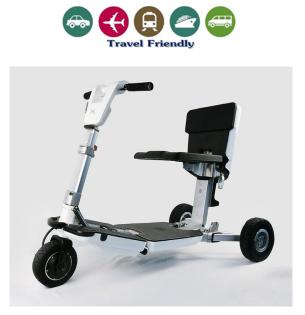

## LIFESTYLE MOBILITY 1800 703 244

IMOVE TRAVEL MOBILITY SCOOTER

When folded, the IMove is as small as a carry-on trolley you can take it with you on flights; it is also very large and comfortable when opened for driving. The I-Move is an excellent option for those who love to travel. It is aeroplane certified, comes with lithium lightweight battery and can be folded in a matter of seconds.

## Features:

Can be manually folded and separated into two pieces for transport.

Seat and tiller height are adjustable and the angle of the tiller can be adjusted to suit the user.

## **Specifications:**

| Front Wheel size      | 15.24 cm                   |
|-----------------------|----------------------------|
| Rear Wheel size       | 17.78 cm                   |
| Dimensions            | 120 (L)*56 (W)*90 (H) cm   |
| Complete Weight       | 28.2kg                     |
| Maximum load          | 100 kg                     |
| Battery (lithium)     | 48V (Lithium)*1 (standard) |
| Max Speed             | 7 km                       |
| Travel Distance up to | 16 km                      |