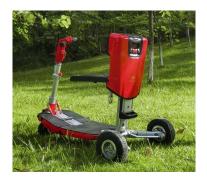

## LIFESTYLE MOBILITY 1800 703 244

IMOVE TRAVEL MOBILITY SCOOTER

When folded, the IMove is as small as a carry-on trolley you can take it with you on flights; it is also very large and comfortable when opened for driving. The I-Move is an excellent option for those who love to travel. It is aeroplane certified, comes with lithium lightweight battery and can be folded in a matter of seconds.

## Features:

Can be manually folded and separated into two pieces for transport.

Seat and tiller height are adjustable and the angle of the tiller can be adjusted to suit the user.