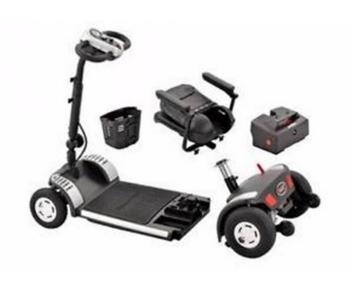

## LUNAR 4S SMALL MOBILITY SCOOTER

The latest Lunar 4S, is a transportable, collapsible Mobility Scooter. This particular model has enough room for even the tallest of people with an impressive carry capacity of 136kg.

For those who are after a small portable scooter that has lightweight pieces this is the scooter for you. Its battery pack only weighs 8.7kg!

There are several other features including larger wheels, tighter turning circle and a few different colour options.