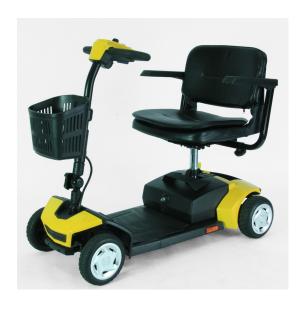

## LUNAR 4S SMALL MOBILITY SCOOTER

The latest Lunar 4S, is a transportable, collapsible Mobility Scooter. This particular model has enough room for even the tallest of people with an impressive carry capacity of 136kg.

For those who are after a small portable scooter that has lightweight pieces this is the scooter for you. Its battery pack only weighs 8.7kg!

There are several other features including larger wheels, tighter turning circle and a few different colour options.