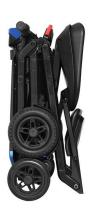

## **Features:**

Slim and compact (folds flatter than any other scooter on the market)

Two small lithium batteries instead of one large battery

24.3kg without batteries

Automatic folding

Digital dashboard

Puncture-proof tyres