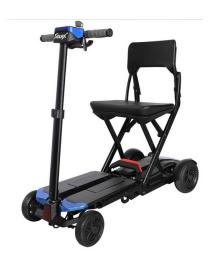

## SOLAN GENESIS TRAVEL MOBILITY SCOOTER

Being the lightest model in the Solax range, the Solax Genesis is an excellent option for those looking for a low hassle travel companion. It also features a back lit digital dashboard that displays the speed, battery capacity, time and distance travelled.

## **Features:**

Slim and compact (folds flatter than any other scooter on the market)

Two small lithium batteries instead of one large battery

24.3kg without batteries

Automatic folding

Digital dashboard

Puncture-proof tyres