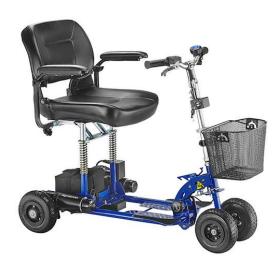

# TREK SUMO TRAVEL MOBILITY SCOOTER

We set our design engineers a goal that was previously thought to be unachievable. The amazing test results exceeded all our expectations and is a testament to the dedicated team of professionals at Euro green who accomplished this stunning outcome. The level of comfort is equal to any road class scooter regardless of the passenger weight and the manoeuvrability in confined spaces is outstanding. The Sumo has raised the benchmark for high capacity portable scooter design and now provides a safe affordable transport means for those needing a substantial load rating and lightweight portable design.

### **Features:**

Dismantles easily into 4 pieces for storing or transporting Provides the ability to travel up to 13km per charge Powerful 4 Pole motor too so you have plenty of torque to use

**Seat Suspension** 

## **Specifications:**

| Front Wheel size               | 20.32 cm          |
|--------------------------------|-------------------|
| Rear Wheel size                | 20.32 cm          |
| Dimensions                     | 111 (L)*63 (W) cm |
| Weight front frame             | 13kg              |
| Weight back frame              | 11.6kg            |
| Weight seat frame inc armrests | 10.6kg            |
| Maximum load                   | 200 kg            |
| Battery (lithium)              | 24V/ 15AH         |
| Max Speed                      | 6 km              |
| Travel Distance up to          | 13 km             |