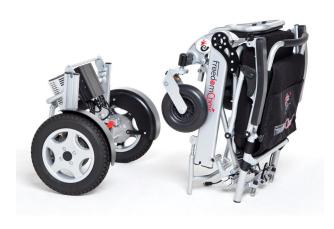

## Freedom DE08 Chair

Only an ultra light 14kg in weight to lift into the car boot! The recently launched Premium Lite DE08 Chair is a game changer in portable powerchairs. Based on the Premium A08 this chair has the massive advantage of easily splitting into two segments for easy lifting into the car. Don't break your back trying to lift your portable powered wheelchair ever again. We stock the lightest portable power chair range in Australia This chair has suspension for a more comfortable ride.