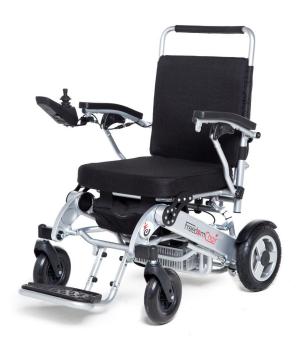

## Freedom DE08 Chair

Only an ultra light 14kg in weight to lift into the car boot! The recently launched Premium Lite DE08 Chair is a game changer in portable powerchairs. Based on the Premium A08 this chair has the massive advantage of easily splitting into two segments for easy lifting into the car. Don't break your back trying to lift your portable powered wheelchair ever again. We stock the lightest portable power chair range in Australia This chair has suspension for a more comfortable ride.

## **Specifications:**

Maximum Speed: 1~7km/hr

Length: 100cm

Width: 60.3cm

Height: 89cm

Folding length: 60.0cm Folding width: 67cm Folding height: 32cm

Lithium battery: 24v 10ah

Ground clearance: 6.35cm

Front-wheel: 7"PU

Max weight capacity: 160kg

Total weight: 26.8.KG

Range: 15km 1x battery, 30km 2x batteries, 45km 3x