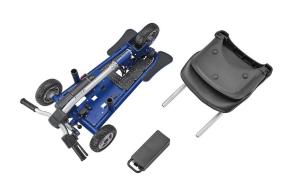

## MICROLITE TRAVEL MOBILITY SCOOTER

A stunning design continues the tradition of innovation from our design team and was inspired by the need to provide safe and reliable portable transport far beyond what was thought possible. Achieving a staggeringly low weight means little if the performance is not equally impressive. Weighing only 18kgs the MicroLite ticks all the boxes for easy transportation, amazing indoor manoeuvrability and incredible outdoor performance.

## Features:

The MicroLite weighing only 18kgs ticks all the boxes for being the most lite weight and portable scooter!

The three wheels make this scooter perfect for indoor activities with an excellent turning circle!