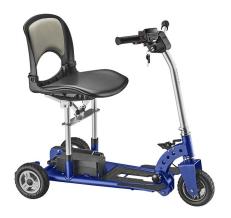

## MICROLITE TRAVEL MOBILITY SCOOTER

A stunning design continues the tradition of innovation from our design team and was inspired by the need to provide safe and reliable portable transport far beyond what was thought possible. Achieving a staggeringly low weight means little if the performance is not equally impressive. Weighing only 18kgs the MicroLite ticks all the boxes for easy transportation, amazing indoor manoeuvrability and incredible outdoor performance.

## Features:

The MicroLite weighing only 18kgs ticks all the boxes for being the most lite weight and portable scooter!

The three wheels make this scooter perfect for indoor activities with an excellent turning circle!