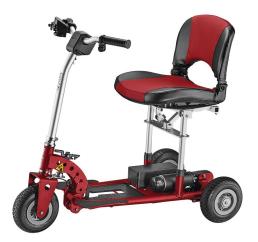

## SUPALITE TRAVEL MOBILITY SCOOTER

The SupaLite is more than a product, it's about innovation and performance that inspires and fulfils a need. Look around, there is nothing like it. It's not the result of marketing men, committees or audience clinics. A well designed product is one you fall in love with, it has to provoke a real reaction. Our design team have a history of innovation and creating products that customers want to buy. The SupaLite is a product you want to engage with now and in the future.

#### Features:

Electronically controlled speed reduction system Unique one piece folding frame Compact design

#### Specifications:

| Ground Clearance (tiller) | 6.5cm                |
|---------------------------|----------------------|
| Dimensions                | 97(L)*57(W) cm       |
| Complete Weight           | 20.4 kg              |
| Maximum load              | 120 kg               |
| Turn Radius               | 86 cm                |
| Battery                   | 24V 11.6ah (Lithium) |
| Max Speed                 | 6-8 km               |
| Travel Distance up to     | 15 km                |