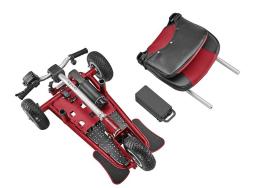

#### Features:

Electronically controlled speed reduction system Unique one piece folding frame Compact design

#### Specifications:

| Ground Clearance (tiller) | 6.5cm                |
|---------------------------|----------------------|
| Dimensions                | 97(L)*57(W) cm       |
| Complete Weight           | 20.4 kg              |
| Maximum load              | 120 kg               |
| Turn Radius               | 86 cm                |
| Battery                   | 24V 11.6ah (Lithium) |
| Max Speed                 | 6-8 km               |
| Travel Distance up to     | 15 km                |