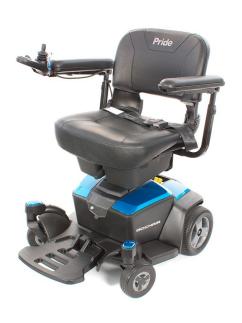

## **Pride Go Chair**

The New Generation Go Chair is re-designed with a new sleek style, enhanced performance with outstanding comfort. The New Generation Go Chair comes apart into 5 easy pieces for easy disassembly, perfect to get in the back of your car with ease! With a weight capacity of 136 kg, this chair is excellent for everyday use as it is extremely convenient for everyone's lifestyle!

## **Specifications:**

Maximum Speed: 5.95 km/hr

Battery Spec.: 2X 18 ah

**Drive Wheels:** 20.00 cm (8") (solid) **Front Castors:** 15.24 cm (6") (solid) **Rear Anti-tips:** 7.62 cm (3") (solid)

Weight Capacity: 136 kg

Per Charge Range: 14.5 km

Chassis Height Above Ground: 4.2 cm (1.6") at anti-tip

bracket 4.8 cm (1.9") at frame **Base Weight:** 30 kg (front & rear)

Standard Seat Weight: 13.6 kg

**Battery Pack Weight: 14.06 kg** 

Heaviest Piece: 16.3 kg (rear)