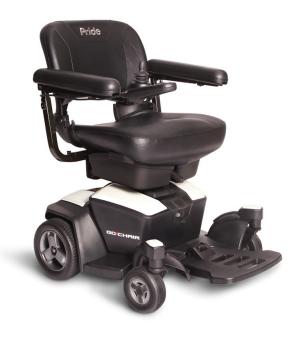

## **Pride Go Chair**

The New Generation Go Chair is re-designed with a new sleek style, enhanced performance with outstanding comfort. The New Generation Go Chair comes apart into 5 easy pieces for easy disassembly, perfect to get in the back of your car with ease! With a weight capacity of 136 kg, this chair is excellent for everyday use as it is extremely convenient for everyone's lifestyle!

## **Specifications:**

Maximum Speed: 5.95 km/hr

Battery Spec.: 2X 18 ah

**Drive Wheels:** 20.00 cm (8") (solid) **Front Castors:** 15.24 cm (6") (solid) **Rear Anti-tips:** 7.62 cm (3") (solid)

Weight Capacity: 136 kg

Per Charge Range: 14.5 km

Chassis Height Above Ground: 4.2 cm (1.6") at anti-tip

bracket 4.8 cm (1.9") at frame **Base Weight:** 30 kg (front & rear)

Standard Seat Weight: 13.6 kg

**Battery Pack Weight: 14.06 kg** 

Heaviest Piece: 16.3 kg (rear)