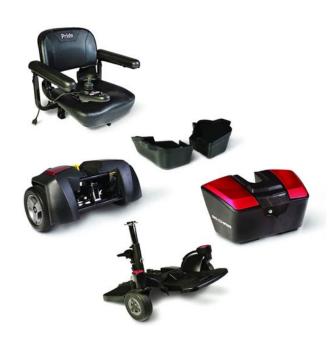

## **Pride Go Chair**

The New Generation Go Chair is re-designed with a new sleek style, enhanced performance with outstanding comfort. The New Generation Go Chair comes apart into 5 easy pieces for easy disassembly, perfect to get in the back of your car with ease! With a weight capacity of 136 kg, this chair is excellent for everyday use as it is extremely convenient for everyone's lifestyle!

Heaviest Piece: 16.3 kg (rear)