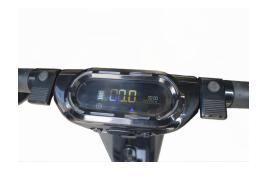

## Features:

LED Headlights
Safety Lights
Modern Digital Display
Indoor & Outdoor Use
Safety Speed Sensor
Generous Leg Room
Trolley Mode

Colours: RED / BLACK