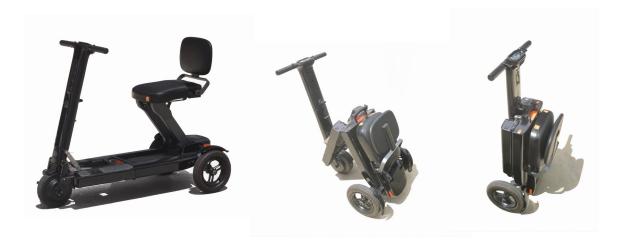

## RELYNC R1 TRAVEL MOBILITY SCOOTER

R1 from Relync is a compact three wheel scooter that you can ride indoor and outdoor. The Triangular ergonomics are placed in a perfect Center of Gravity with three points of balance to provide ultra balance and comfortable ride. Unlike conventional mobility scooters which are bulky, heavy & rigid, the RELYNC R1 is light weight aviation-grade aluminium. It takes a few seconds to pack up into a suitcase-like package. Not only perfect for travel but also for storage at home .

## Features:

LED Headlights
Safety Lights
Modern Digital Display
Indoor & Outdoor Use
Safety Speed Sensor
Generous Leg Room
Trolley Mode

Colours: RED / BLACK

## **Specifications:**

| Folded Size           | 60*55*28cm (L*W*H)          |
|-----------------------|-----------------------------|
| Unfolded Size         | 109*55*89cm (L*W*H)         |
| Complete Weight       | 26 kg                       |
| Maximum load          | 120 kg                      |
| Turn Radius           | 135 cm                      |
| Battery               | 110-240V AC Lithium Battery |
| Max Speed             | 6.4 km                      |
| Travel Distance up to | 15 km                       |