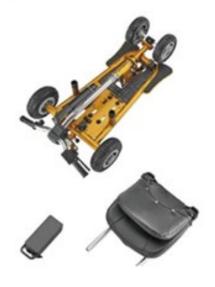

## SUPALITE 4 TRAVEL MOBILITY SCOOTER

A basket is fitted to the front of your new SupaLite 4, offering storage for personal items without needing to worry about carrying a bag around with you. Taking apart this scooter couldn't be simpler. The seat lifts straight off, and you can choose to remove the battery or just leave it on board, then fold down the tiller and place the two or three parts into the back of your car.