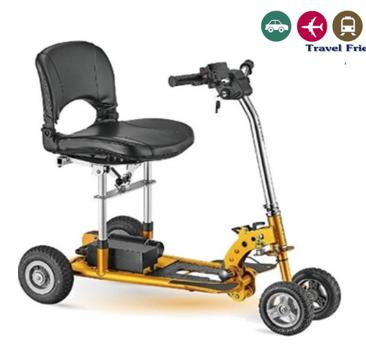

## SUPALITE 4 TRAVEL MOBILITY SCOOTER

A basket is fitted to the front of your new SupaLite 4, offering storage for personal items without needing to worry about carrying a bag around with you. Taking apart this scooter couldn't be simpler. The seat lifts straight off, and you can choose to remove the battery or just leave it on board, then fold down the tiller and place the two or three parts into the back of your car.