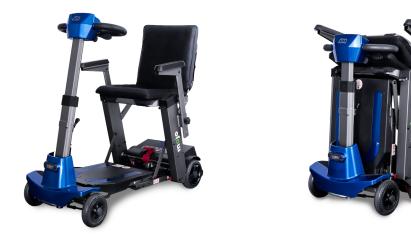

## MOJO AUTO FOLDING TRAVEL MOBILITY SCOOTER

The Mojo has finally arrived. This super light weight remote control auto folding travel mobility scooter incorporates innovative cutting edge design features. The Mojo is a lightweight scooter in one piece, but you have the option to quickly and easily split the scooter for really easy and light lifting into the car boot

#### Features:

- Strong light weight magnesium frame
- Auto folding via remote control
- Auto folding via switch on console
- Can split in two in seconds for easy super lightweight lifting into the car
- Telescopic and angle adjustable tiller
- Comfortable inflatable air cushion seat
- Flip up armrests, height adjustable
- Plane safe lithium batteries
- Speed control dial
- Front headlights
- Key switch
- Pull along when fully folded like a travel suitcase
- Sophisticated LCD panel displays speed and temperature, etc