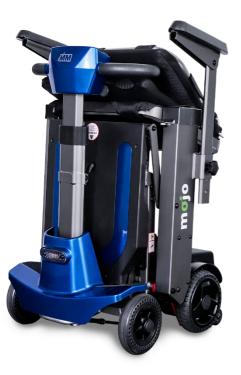

### Description

The Mojo: This scooter can easily split in two for easy light weight lifting into the car boot!

Strong light weight magnesium frame Auto folding via remote control Auto folding via switch on console Can split in two in seconds for easy super lightweight lifting into the car Telescopic and angle adjustable tiller Comfortable inflatable air cushion seat Flip up armrests, height adjustable Plane safe lithium batteries Speed control dial Front headlights Key switch Pull along when fully folded like a travel suitcase Sophisticated LCD panel displays speed and temperature, etc

| Folded Size:        | 510 mm x 497 mm x 690mm         |
|---------------------|---------------------------------|
| Unfolded Size:      | 1010 mm x 497 mm x 935          |
| Safe Gradient:      | 0-12                            |
| Turning Radius:     | 1.4m                            |
| Max Capacity:       | 125kg                           |
| Max drive distance: | 15km                            |
| Max Speed:          | 0-6 km/hr                       |
| Motor:              | 24v 120w                        |
| Lithium Battery:    | 24v 10ah                        |
| Driving system:     | Rear wheel drive via transaxle  |
| Tyres:              | Honeycomb                       |
| Charger:            | 24v 2.5ah                       |
| Brake system:       | Electromagnetic brakes          |
| Weight:             | Heaviest part 14.6 kg           |
| Color option:       | Red, blue, blue-green, gun-gray |