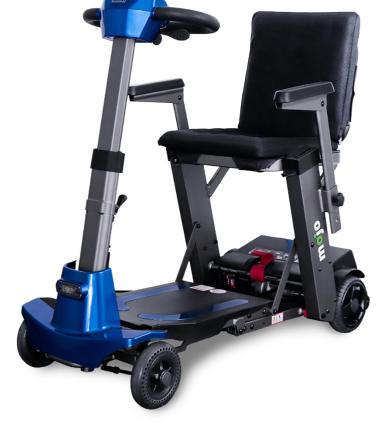

### Description

The Mojo: This scooter can easily split in two for easy light weight lifting into the car boot!

Strong light weight magnesium frame Auto folding via remote control Auto folding via switch on console Can split in two in seconds for easy super lightweight lifting into the car Telescopic and angle adjustable tiller Comfortable inflatable air cushion seat Flip up armrests, height adjustable Plane safe lithium batteries Speed control dial Front headlights Key switch Pull along when fully folded like a travel suitcase Sophisticated LCD panel displays speed and temperature, etc

| Folded Size:        | 510 mm x 497 mm x 690mm         |
|---------------------|---------------------------------|
| Unfolded Size:      | 1010 mm x 497 mm x 935          |
| Safe Gradient:      | 0-12                            |
| Turning Radius:     | 1.4m                            |
| Max Capacity:       | 125kg                           |
| Max drive distance: | 15km                            |
| Max Speed:          | 0-6 km/hr                       |
| Motor:              | 24v 120w                        |
| Lithium Battery:    | 24v 10ah                        |
| Driving system:     | Rear wheel drive via transaxle  |
| Tyres:              | Honeycomb                       |
| Charger:            | 24v 2.5ah                       |
| Brake system:       | Electromagnetic brakes          |
| Weight:             | Heaviest part 14.6 kg           |
| Color option:       | Red, blue, blue-green, gun-gray |