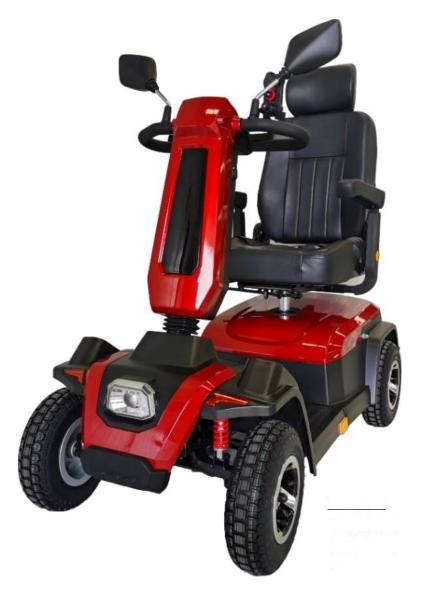

## TREK BRAVO SPORT

## INNOVATION PREVIOUSLY ONLY DREAMED ABOUT IS NOW A REALITY

Following in the footsteps of the proven Bravo platform, Trek has taken the ALL NEW Bravo Sport to the next level with its innovative styling, ergonomically designed seating and technically advanced features. Embodying every technical advancement Trek has conceived to date, the brand-new Bravo Sport is simply Scooter Royalty. We have pushed the boundaries of what can be accomplished with precision CNC engineering to achieve what is arguably the most progressively engineered scooter ever created

## **Features**

- \* Seat Belt
- \* Digital Control Panel
- \* Phone Holder
- \* Seat Suspension
- Lockable storage box
- \* High/Low Speed Switch
- \* LED Lighting & indicators
- \* Front & Rear Suspension
- \* Bluetooth, USB, Speakers

## **Specifications**

Length: 1445mm Width: 686mm

Max Load (On Flat Ground): 228kg

Ma x Speed programmable up to: 15km/h

Travel range up to: 45km Suspension front 6< rear: YES

Tyre Sizes: 330mm Battery:75ah Charger: 8a