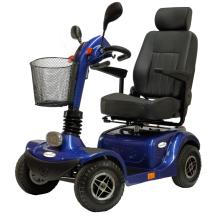

## TREK EVOLUTION 4 MOBILITY SCOOTER

High performance features including full suspension and a 4 pole motor. The TREK Evolution 4 is a powerful blend of power and precision. Luxury features that make this the ultimate outdoor scooter.

## Specifications:

| Dimensions            | 134.5 (L)*69.5(W)     |
|-----------------------|-----------------------|
| Max Load              | 182 kg                |
| Max Speed             | 10 km                 |
| Battery               | 45 ah (6 amp charger) |
| Tyre Size             | 30 cm                 |
| Travel Distance up to | 40 km                 |