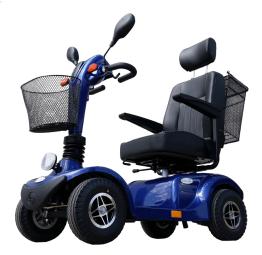

## TREK EVOLUTION 4 MOBILITY SCOOTER

High performance features including full suspension and a 4 pole motor. The TREK Evolution 4 is a powerful blend of power and precision. Luxury features that make this the ultimate outdoor scooter.

## Specifications:

| Dimensions            | 134.5 (L)*69.5(W)     |
|-----------------------|-----------------------|
| Max Load              | 182 kg                |
| Max Speed             | 10 km                 |
| Battery               | 45 ah (6 amp charger) |
| Tyre Size             | 30 cm                 |
| Travel Distance up to | 40 km                 |