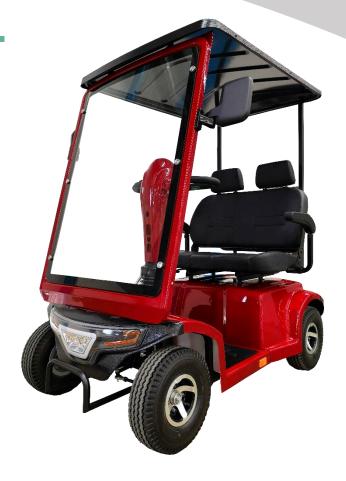

Optional lockable rear storage box, golf bag carrier and canopy with glass windscreen provides the optimal solution for golf courses and residential villages.