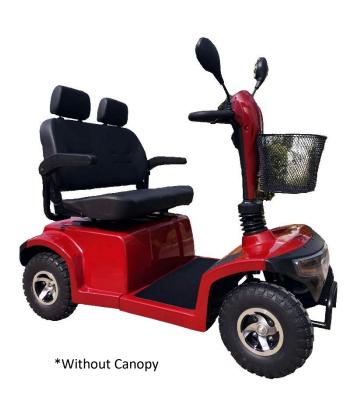

## TREK TITAN DUAL SEATER

Designed from the ground up as a bespoke scooter to suit special needs clients requiring extra wide seating and a very high load rating. The NEW Trek Titan outperforms all competitors in its class and sets a new benchmark for performance, ride and handling.

## Specifications:

Length – 1980mm

Width - 950mm

Height – 1735mm

Tyres - 15 Inch

Max Load - 300kg

Max Speed programmable up to − 12kph

Travel Range up to – 40km