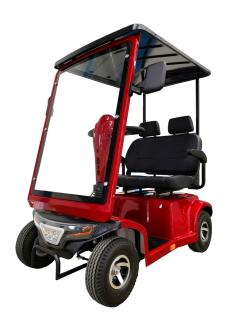

## TREK TITAN DUAL MOBILITY SCOOTER

Check out the all new Trek Titan Mobility Scooter, designed from the ground up as a bespoke scooter to suit special needs clients requiring extra wide seating and a very high load rating. The NEW Trek Titan outperforms all competitors in its class and sets a new benchmark for performance, ride and handling.

## Features:

You have the choice of having the additional accessories which include: optional lockable rear storage box, golf bag carrier and canopy with glass windscreen which provides the optimal solution for golf courses and residential villages.

Please contact us for pricing on these options.