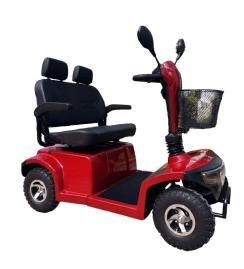

## TREK TITAN DUAL MOBILITY SCOOTER

Check out the all new Trek Titan Mobility Scooter, designed from the ground up as a bespoke scooter to suit special needs clients requiring extra wide seating and a very high load rating. The NEW Trek Titan outperforms all competitors in its class and sets a new benchmark for performance, ride and handling.

## **Specifications:**

| Dimensions            | 198 (L)*95 (W)*173.5 (H) cm |
|-----------------------|-----------------------------|
| Max Load              | 300 kg                      |
| Max Speed             | 10 km                       |
| Battery               | 24v / 75amp                 |
| Tyre Size             | 38.1 cm                     |
| Travel Distance up to | 40 km                       |