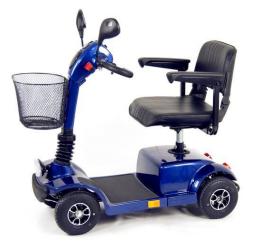

## TREK ZIPPY MOBILITY SCOOTER

The all new Zippy has all the creature comforts in a small mobility scooter and does not disappoint, we use puncture resistant pneumatic tires which ensures a smooth comfortable ride.

The zippy has great high ground clearance, when you are comparing scooters, always check the height of the anti tip wheels as lower height wheels can bottom out when crossing footpaths and in some cases leave you stranded with the drive wheels not in contact with the ground. This in not a problem for the Zippy Mobility Scooter!

#### Features:

Indicators Dual Mirrors LED lighting