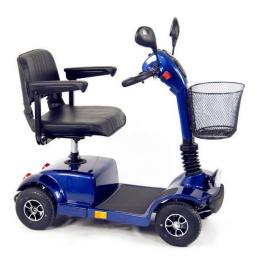

## TREK ZIPPY MOBILITY SCOOTER

The all new Zippy has all the creature comforts in a small mobility scooter and does not disappoint, we use puncture resistant pneumatic tires which ensures a smooth comfortable ride.

The zippy has great high ground clearance, when you are comparing scooters, always check the height of the anti tip wheels as lower height wheels can bottom out when crossing footpaths and in some cases leave you stranded with the drive wheels not in contact with the ground. This in not a problem for the Zippy Mobility Scooter!

#### Features:

Indicators Dual Mirrors LED lighting