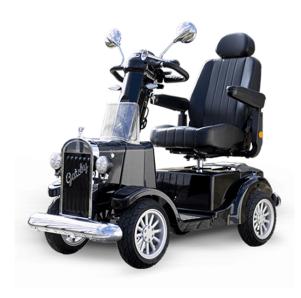

# FREEDOM GATSBY MOBILITY SCOOTER

# THE FREEDOM GATSBY MOBILITY SCOOTER, IS TRULY A SCOOTER IN A CLASS OF ITS OWN!

The Freedom Gatsby mobility scooter, is the latest classic addition to the Freedom Mobility Scooters Range. with it oly style classic looks, to its modern-day technology. The Freedom Gatsby mobility scooter, is for those that like old world charm with modern day technology and comfort.

The Gatsby mobility scooter has distinctive vintage styling based around the iconic Model T Ford. The Freedom Gatsby is the perfect blend of functionality and Style, You'll absolutely love the classic wheels that have been added to the Freedom Gatsby. They look almost identical to the wheels on the Model T Ford. The tyres are pneumatic which gives you a much smoother ride.